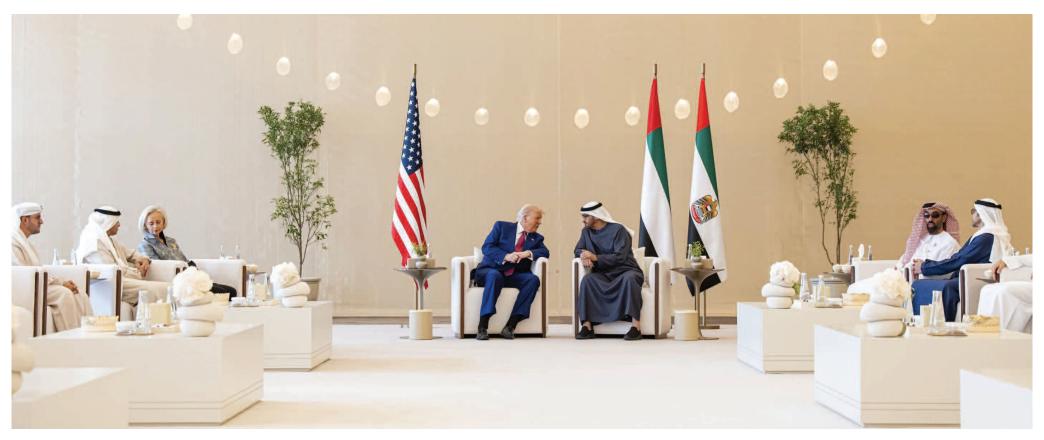

## **UAE President welcomes US President Trump** upon arrival in Abu Dhabi on state visit to UAE

**UAE President** His Highness Sheikh Mohamed bin Zayed Al Nahyan welcomed **US President Donald** Trump and his accompanying delegation as they arrived at the Presidential Airport

ABU DHABI / WAM

US President Donald Trump arrived in Abu Dhabi on Thursday on a state visit to the United Arab Emirates.

UAE President His Highness Sheikh Mohamed bin Zayed Al Nahyan welcomed the US President and his accompanying delegation as they arrived at the Presidential Airport.