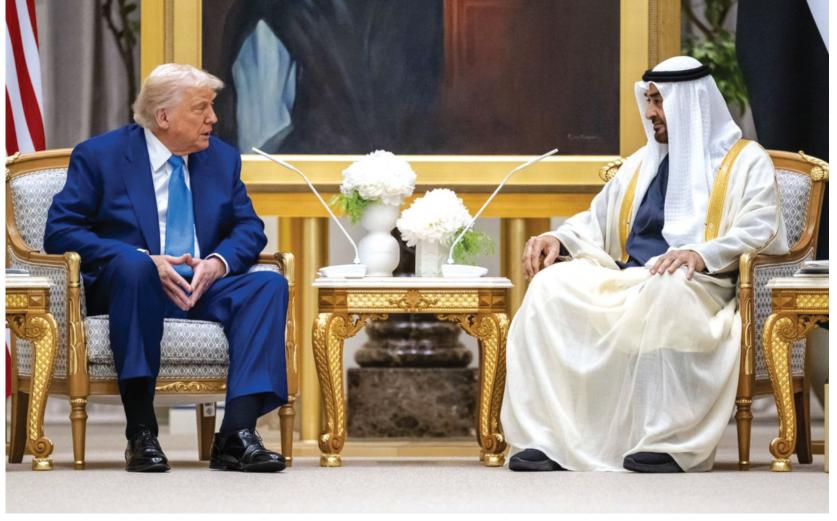

## **UAE President receives US President Trump** in official ceremony at Qasr Al Watan

UAE President His Highness Sheikh Mohamed bin Zayed Al Nahyan with US President Donald Trump, during an official welcome ceremony at Qasr Al Watan in Abu Dhabi on Thursday

ABU DHABI / WAM

UAE President His Highness Sheikh Mohamed bin Zayed Al Nahyan on Thursday welcomed US President Donald Trump, who is in the UAE on a state visit. An official welcome ceremony was held for President Trump upon his arrival at Qasr Al Watan in Abu Dhabi.

His Highness Sheikh Mohamed bin Zayed then escorted the US President to the dais of honour, where the national anthems of both countries were played. An honour guard was assembled, a 21-gun salute was fired in tribute to the visit, and groups of children waving the flags of both nations lined the ceremonial route.