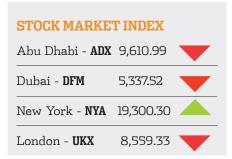

| 41                          |      |            |        |        |
|-----------------------------|------|------------|--------|--------|
|                             | FORI | EX (AED)   |        |        |
| 11111                       | SAR  | 0.9793     | USD    | 3.6725 |
|                             | EURO | 4.1527     | YEN    | 0.0254 |
| الدمـــارات<br>THE EMIRATES | GBP  | 4.8763     | CAD    | 2.6581 |
|                             |      | Sri Lanka  | - D-   | 81 48  |
| EXCHANGE                    | RATE | ori Lankai | II IZS | 01.40  |

Philippine Peso

Bangladesh Taka

15.06

33.23

Indian Rs

Pakistani Rs

| ENERGY           |                                  |
|------------------|----------------------------------|
| Brent Crude      | \$61.46/bbl