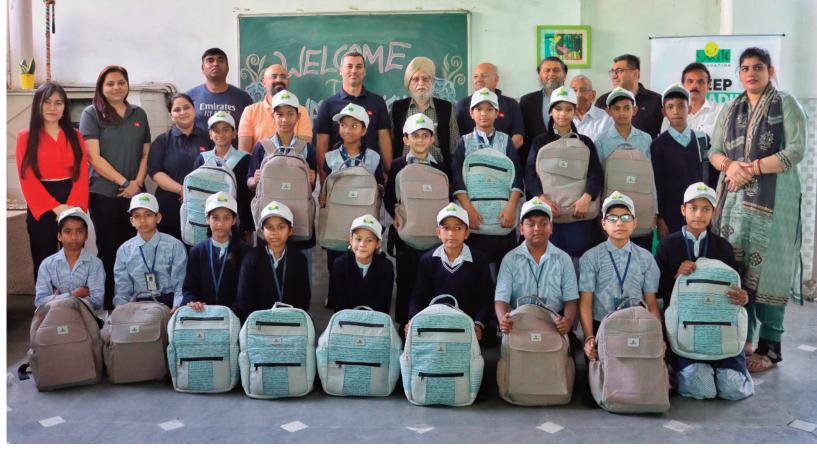

## Miral plants 300 trees in collaboration with ADM, ALEC

The activity concludes the entity's Planting Roots for a Sustainable Future initiative, confirming its commitment to nature

### ABU DHABI / AD MEDIA OFFICE

Miral, in collaboration with Abu Dhabi Municipality (ADM) and ALEC, has planted 300 trees at Al Masar Park in Khalifa City, Abu Dhabi. The activity successfully concludes Miral's Planting Roots for a Sustainable Future initiative, reaffirming its commitment to protecting the environment, a main pillar under its Group Corporate Social Responsibility (CSR) Strategy. The initiative also aligned with the aspirations of the UAE Year of Community, bringing together more than 200 attendees, including employees from Miral and ALEC, as well as around 80 school students from Yasmina British Academy and Yas American Academy. As part of the initiative, participants planted 200 Ghaf trees, 50 Delonix regia (Flame trees), and 50 Azadirachta indica (Neem/Indian lilac trees), actively raising awareness while contributing to a greener fu-

Miral's Planting Roots for a Sustainable Future initiative aligned with the aspirations of the UAE Year of Community, bringing together more than 200 attendees — WAM

ating a healthier and vibrant environment for all."