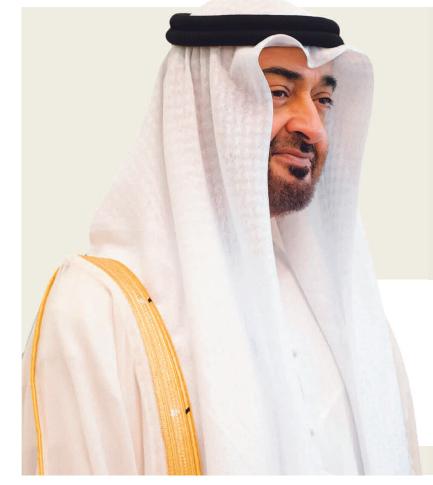

# UAE President receives phone call from Iranian President to exchange Eid Al-Fitr greetings

### ABU DHABI / WAM

UAE President His Highness Sheikh Mohamed bin Zayed Al Nahyan on Wednesday received a phone call from His Excellency Dr Masoud Pezeshkian, President of the Islamic Republic of Iran, during which they exchanged greetings on the occasion of Eid Al-Fitr.

His Highness and His Excellency prayed for the occasion to bring health and happiness to all, and continued prosperity and blessings to both countries and their peoples. Both sides also extended their warmest wishes to Muslim communities and the wider world for lasting peace and prosperity. HH thanked His Excellency the Iranian President for his kind greetings and for his best wishes conveyed to the UAE and its people. The call also touched on the cooperative relations between the UAE and the Islamic Republic of Iran, and ways to further strengthen collaboration in support of both nations' aspirations for progress and development.

# **UAE President receives phone** call from Iranian President to exchange Eid Al-Fitr greetings

### ABU DHABI / WAM

NEWS

UAE President His Highness Sheikh Mohamed bin Zayed Al Nahyan on Wednesday received a phone call from His Excellency Dr Masoud Pezeshkian, President of the Islamic Republic of Iran, during which they exchanged greetings on the occasion of Eid Al-Fitr.

His Highness and His Excellency prayed for the occasion to bring health and happiness to all, and continued prosperity and blessings to both countries and their peoples.

Both sides also extended their warmest wishes to Muslim communities and the wider world for lasting peace and prosperity.

His Highness thanked His Excel-

lency the Iranian President for his kind greetings and for his best wishes conveyed to the UAE and its people.

The call also touched on the cooperative relations between the UAE and the Islamic Republic of Iran, and ways to further strengthen collaboration in support of both nations' aspirations for progress and development.