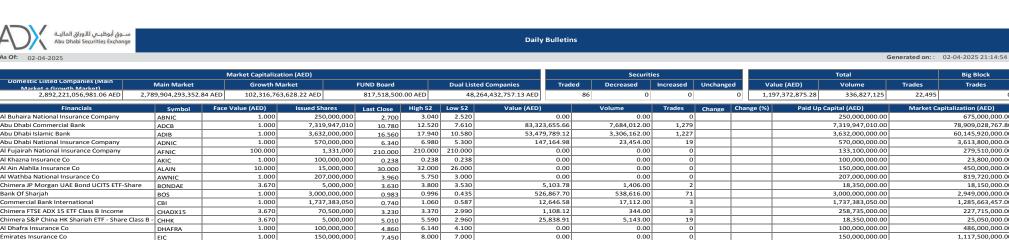

athways for investment into high-priority sectors both in the Emirates and across the Central American and African markets

markets around the world."

"These CEPAs, enhancing connectivity to centres of growth in Central America and Africa, are a catalyst for deeper economic collaboration, unlocking a range of opportunities for our private sector and driving forward our shared goals, from enhancing food security to accelerating clean energy adoption."

Al Zeyoudi highlighted the programme's contribution to record non-oil trade in 2024, which reached an all-time high of \$817 billion, marking a 14.6% increase over 2023. The CEPA programme currently has 27 concluded deals, expanding access for UAE businesses to over a quarter of the world's population.

For full story, read www.gulftime.ae



| Easy Lease Motorcycle Rental PJSC                                                                                                       | EASYLEASE                                                       | 1.00                                                   | 0 30,000,000                                                                                                                                                                                               | 30.000                                         | 43.900                                      | 24.000                                              | 13,874,566.80                                                                                                 | 455,807.00