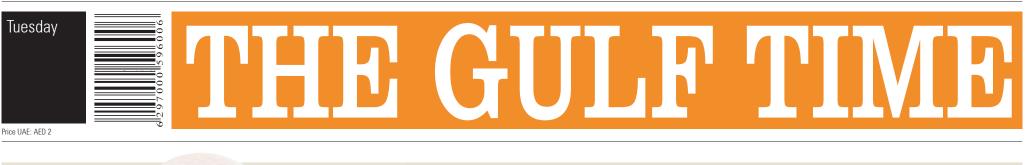

ADNOC GAS reported a strong EBITDA growth of 14 percent year-on-year to \$8.65 billion in 2024

# **ADNOC Gas shareholders approve** record \$3.41bn dividend for 2024

The company delivered strong financial results in the past year, reporting a record adjusted net income of \$5b, up an impressive 13 percent year-on-year

ADNOC Gas' strategic update outlined investments of \$15 billion in growth opportunities designed to meet the escalating global demand for natural gas and drive a projected 40 percent increase in EBITDA by 2029 from a 2023 baseline

ADNOC Gas delivered strong financial results in 2024, reporting a record adjusted net income of \$5 billion, up an impressive 13 percent year-on-year, and strong EBITDA growth of 14 percent year-on-year to \$8.65 billion, with a high, stable EBITDA margin of 35 percent with free cash flow of \$4.58 billion.