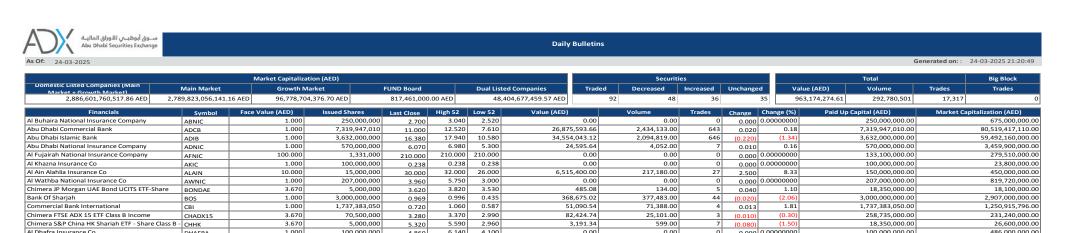

onnes of steel renewal, 250,000 square metres of tank coating, and 11,500 metres of new piping

its eight-month refurbishment. The contract signing ceremony, held at Drydocks World, was attended by Rado Antolovic, CEO of Drvdocks World, and Gary Kennedy, President of MODEC Management Services Pte Ltd.

-WAM

Capt Rado Antolovic PhD, CEO of Drydocks World, said, "Signing this agreement with MODEC highlights our expertise in complex FPSO refurbishment and life extension projects."

Gary Kennedy, President of MODEC Management Services Pte Ltd, said, "This contract award is the result of a rigorous selection process to find the best partner for this critical project. Drydocks World's extensive experience in FPSO upgrades and their commitment to quality and safety made them the ideal choice."



projects, including more than 30

The FPSO Baobab Ivoirien plays a

crucial role in West Africa's offshore

production, with a processing capac-

ity of 70,000 barrels of oil per day

(bpd) and 75 million cubic feet of

natural gas. It can also inject 100,000

bpd of water and store up to two mil-

The vessel, currently operating at

the Baobab oil field, 25 km off the

coast of Côte d'Ivoire, will relocate to

Drydocks World's Dubai facility for

lion barrels of crude oil.

FPSO upgrades.

| SPACE42 PLC                                     | SPACE42    | 0.100            | 4,761,905,551   | 1.620      | 2.960       | 1.430  | 1,858,816.65          | 1,146,462.00  | 112    | (0.020)     | (1.23)     | 476,190,555.10        | 7,714,286,992.62            |
|---------------------------------