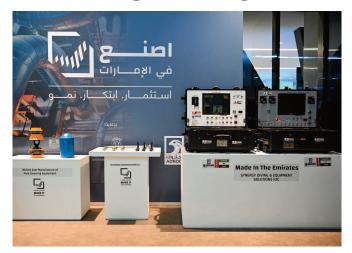

# 'Make It in the Emirates' 2025 to feature diverse sectors

The event reflects a strong commitment to fostering industrial growth and increasing investment opportunities

### ABU DHABI / WAM

"Make It in the Emirates" 2025 has announced the opening of visitor and media registration for its fourth edition, the largest industrial gathering in the UAE, set to take place from May 19 to 22 at ADNEC Centre Abu Dhabi.

Make it in the Emirates 2025 is led by the Ministry of Industry and Advanced Technology, in collaboration with the Abu Dhabi Investment Office, the UAE Ministry of Culture, and ADNOC, and is organised by ADNEC Group. The event reflects a strong commitment to fostering industrial growth, increasing investment opportunities, and driving economic diversification in the UAE.

The exhibition will feature a diverse range of sectors, including manufacturing, renewable energy, advanced technology, and logistics, along with showcases of heritage crafts and innovative services.

The organisation of the Make It in the Emirates embodies the leadership's vision to position the UAE as a global platform for industry. It also underscores the attractiveness of the country's regulatory environment and the advanced infrastructure it provides, in line with its strategic efforts to become a global centre for advanced industry and innovation.