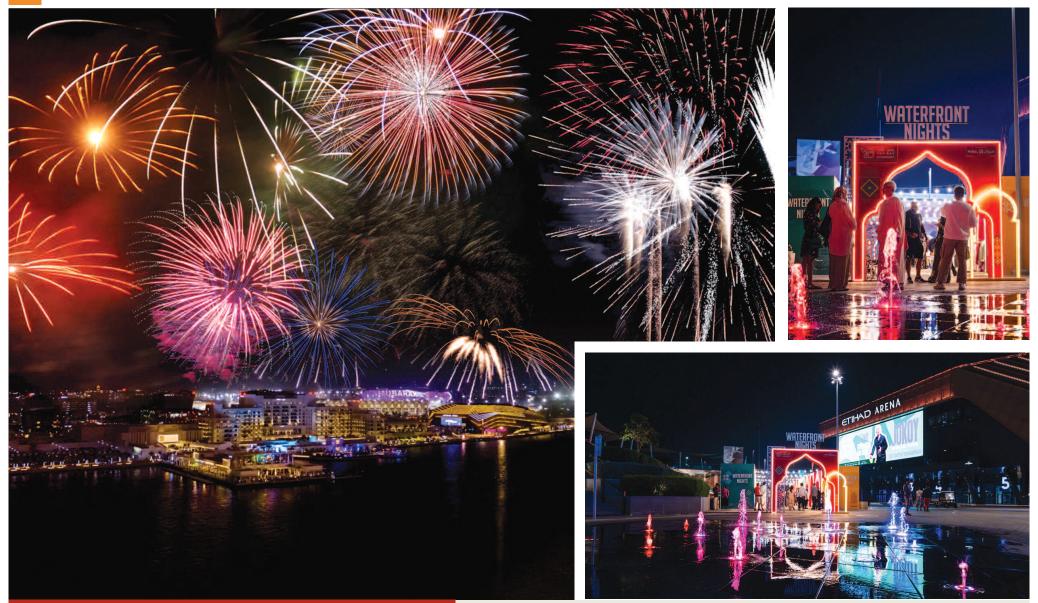

# Waterfront Nights:

ABU DHABI / GULF TIME

as Bay Waterfront is thrilled to announce the return of Waterfront Nights for its highly anticipated fourth edition. The event will run from March 15 to April 1, 2025, welcoming guests daily from 8 PM to 2 AM.

Waterfront Nights promises an even bigger and livelier Ramadan pop-up market this year. The event, which is free to enter, will feature 26 local retailers and food and beverage concepts. Notably, 23 of these brands are businesses supported by the Khalifa Fund for Enterprise Development, a not-for-profit initiative by the Abu Dhabi Government to support SMEs. The fund offers Emirati entrepreneurs and business owners access to markets, resources, mentorship, and funding.

The highly anticipated Ramadan night market is back and bigger than ever. Guests can expect over 26 homegrown brands, free workshops, family-friendly entertainment and performances, and a fireworks display during Eid al-Fitr

To mark the Eid holiday, Waterfront Nights will operate early from 4 PM to 10 PM, and everyone is invited to witness Yas Bay Waterfront's spectacular fireworks display.

### **ABOUT WATERFRONT NIGHTS:**

What: Annual Ramadan pop-up market Where: Arena Plaza, Yas Bay Waterfront, Yas Island

When: Available daily from March 15 to April 1, 2025. It is open from 8 PM to 2 AM. During Eid Al-Fitr, the event will run from 4 PM to 10 PM

Price: Entrance ticket and parking are free.