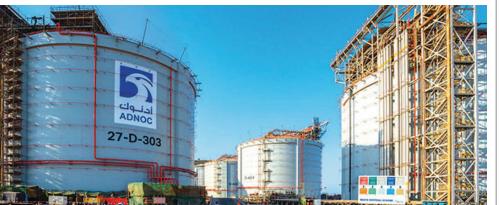

ADNOC GAS reported a strong EBITDA growth of 14 percent year-on-year to \$8.65 billion in 2024

# **ADNOC Gas shareholders approve** record \$3.41bn dividend for 2024

The company delivered strong financial results in the past year, reporting a record adjusted net income of \$5b, up an impressive 13 percent year-on-year

ADNOC Gas' strategic update outlined investments of \$15 billion in growth opportunities designed to meet the escalating global demand for natural gas and drive a projected 40 percent increase in EBITDA by 2029 from a 2023 baseline

ADNOC Gas delivered strong financial results in 2024, reporting a record adjusted net income of \$5 billion, up an impressive 13 percent year-on-year, and strong EBITDA growth of 14 percent year-on-year to \$8.65 billion, with a high, stable EBITDA margin of 35 percent with free cash flow of \$4.58 billion.