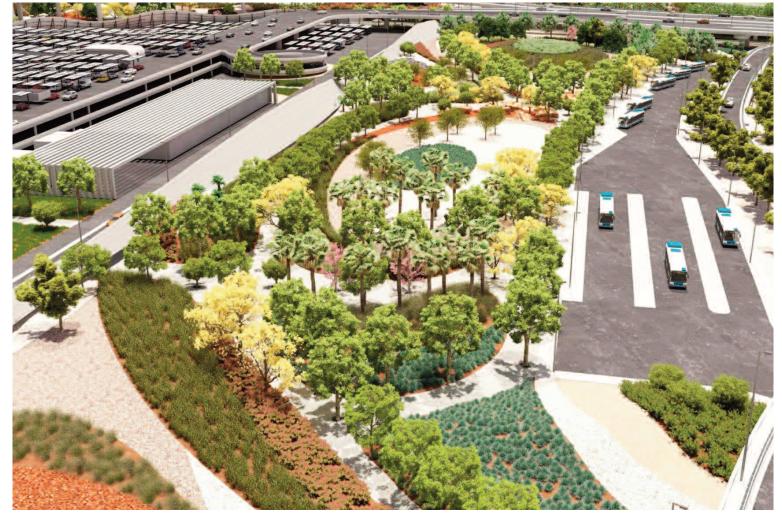

#### **PROJECT HIGHLIGHTS:**

- Location: Abu Dhabi New Airport • Area: 480,000 square meters
- Sustainability Features: Native and local

designed to integrate with environmental considerations. Managed by Dorsch Global, the project is deployed of sustainable landscaping practices to address the unique environmental challenges of the region. This initiative reflects a practical approach to balancing operational requirements with ecological responsibility, showcasing how modern airports can incorporate innovative solutions into their development.

Spanning 480,000 square meters of meticulously crafted green spaces, the project redefines sustainable landscaping in the region and solidifies Abu Dhabi's reputation as a hub for innovation and environmental stewardship.

- Spanning 480,000 square meters of meticulously crafted green spaces, the Zayed International Airport Landscaping Project redefines sustainable landscaping in the region and solidifies Abu Dhabi's reputation as a hub for innovation and environmental stewardship
- The initiative reflects a practical approach to balancing operational requirements with ecological responsibility, showcasing how modern airports can incorporate innovative solutions into their development