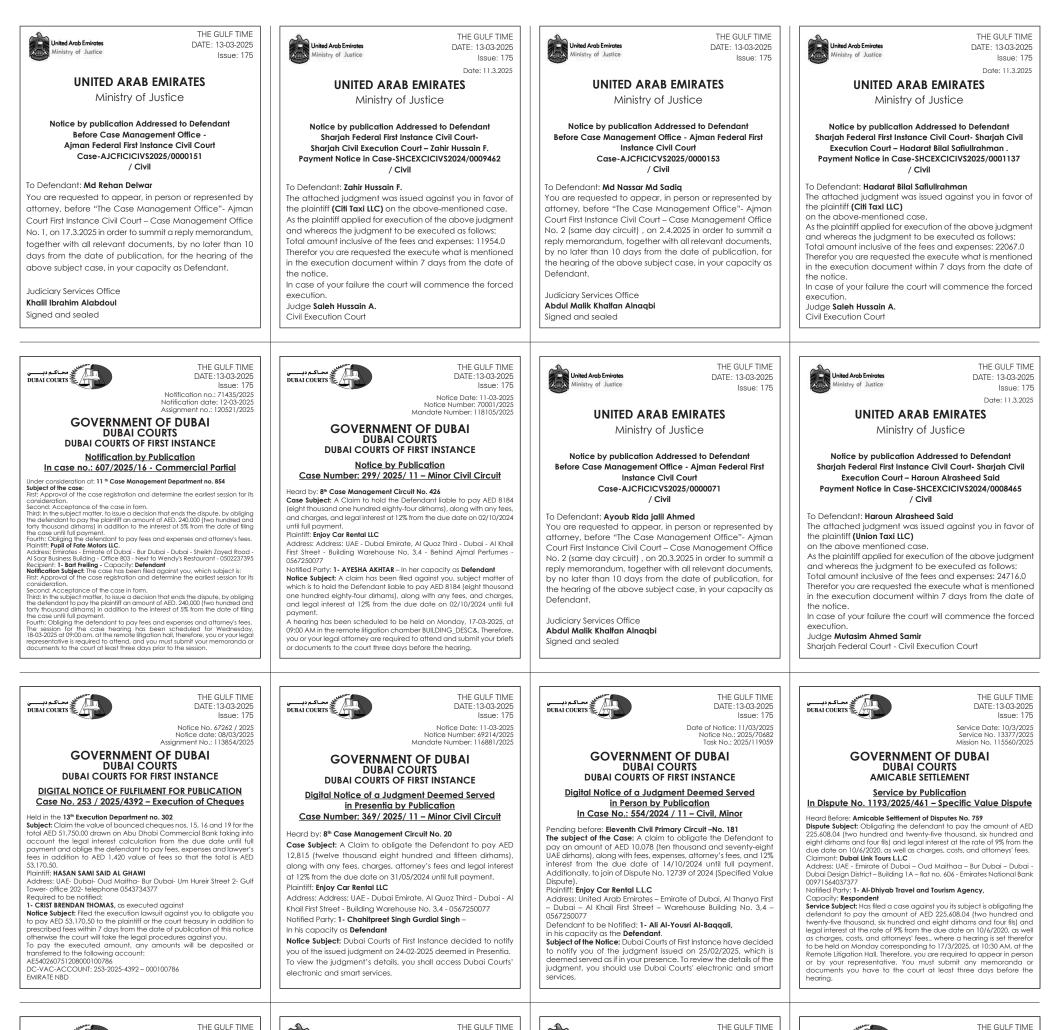

ighth Case Management Circuit No. 410 Subject of Case: Claim for obligating the defendants to jointly and severally pay the amount of AED 380,444 along with court fees, expenses, attorney's fees, and interest at 5% from the date of the claim until full payment, and for The judgment shall be enforceable immediately without bail, including the inclusion of dispute file runner 20/2025

Plaintiff: Muhammad Mujtaba Muhyiddin Muhammad Arif Muhyiddir

Subject of Notification: A lawsuit has been filed against you, claiming

A session has been scheduled for Monday, 17-03-2015, at 09:00 AM in the Remote Litigation Hall &BUILDING\_DESC. Therefore, you are required to attend or have your legal representative attend, and you

#### THURSDAY 13 MARCH 2025

#### THE GULF TIME 06

#### **ADVERTISEMENTS**





#### 20 Date of Notification: 11-03-2025 Notification No. 70327/2025 Job No. 118581/2025 **UNITED ARAB EMIRATES** MINISTRY OF JUSTICE AJMAN FEDERAL COURT OF FIRST INSTANCE GOVERNMENT OF DUBAI DUBAI COURTS DUBAI COURTS OF FIRST INSTANCE Notification by Publication Regarding: Lawsuit No. 65/2025/105 -Non-Muslim Personal Status Considered in: 11<sup>th</sup> Family Personal Status Circuit No. 699 Subject Matter of lawsuit: First: To accept the present Lawsuit in fe Subject Matter of lawsuif: Fist: To accept the present Lawsuif in form. Second: in substance, to pass a uning dropping the joint custody and granning the custody of the Child/Alexndor George Eugenic Cristian Cristian to the Plaintiff solery without the belendant and drop the Defendant's custody; to oblige the Defendant not to c