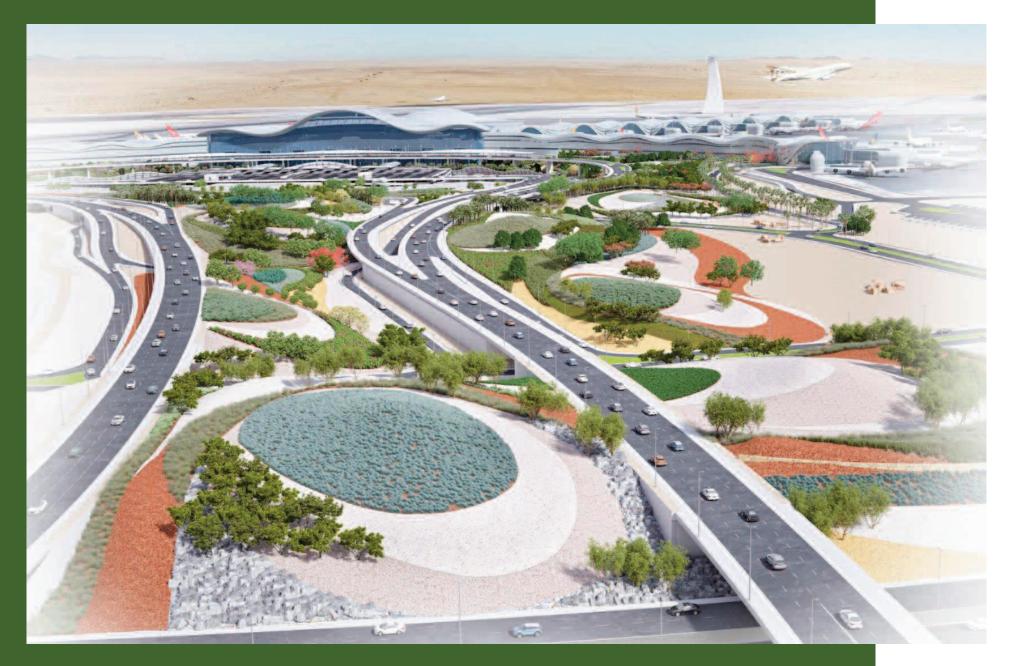

# **Zayed International Airport**

LANDSCAPING PROJECT SETS BENCHMARK FOR SUSTAINABLE DESIGN IN THE UAE

Managed by Dorsch Global, the project is deployed of sustainable landscaping practices to address the unique environmental challenges of the region

#### **PROJECT HIGHLIGHTS:**

- Location: Abu Dhabi New Airport • Area: 480,000 square meters
- Sustainability Features: Native and local

designed to integrate with environmental considerations. Managed by Dorsch Global, the project is deployed of sustainable landscaping practices to address the unique environmental challenges of the region. This initiative reflects a practical approach to balancing operational requirements with ecological responsibility, showcasing how modern airports can incorporate innovative solutions into their development.

Spanning 480,000 square meters of meticulously crafted green spaces, the project redefines sustainable landscaping in the region and solidifies Abu Dhabi's reputation as a hub for innovation and environmental stewardship.