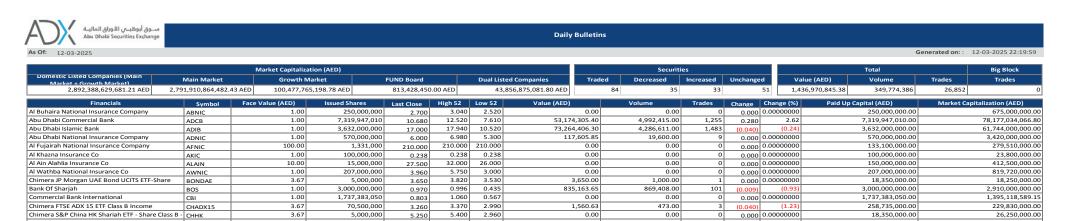

ts by 5.2%

crease in domestic credit by 0.4%. Domestic credit declined due to decreases in credit to the public sector (government-related entities) by 2.5%, private sector by 0.2% and non-banking financial institutions by 2.5%. Whereas, credit to the government sector increased by 1.6%.

Banks' deposits increased by 1.5%, from AED 2,804.4 billion at the end of November 2024 to AED 2,847.0 billion at the end of December 2024. The growth in bank deposits was due to increases in resident deposits by 0.5% and non-resident deposits by 13.9%.

Resident deposits grew as a result of increases in government-related entities deposits by 4.2%, private sector deposits by 0.9% and non-banking financial institutions deposits by 16.5%, overshadowing the decrease in government sector deposits by 5.2%.



| RAKWCT     | 1.00                                                                                                                             | 500,157,000                                                                                                                                                                                                                                                                                                                                    | 1.100